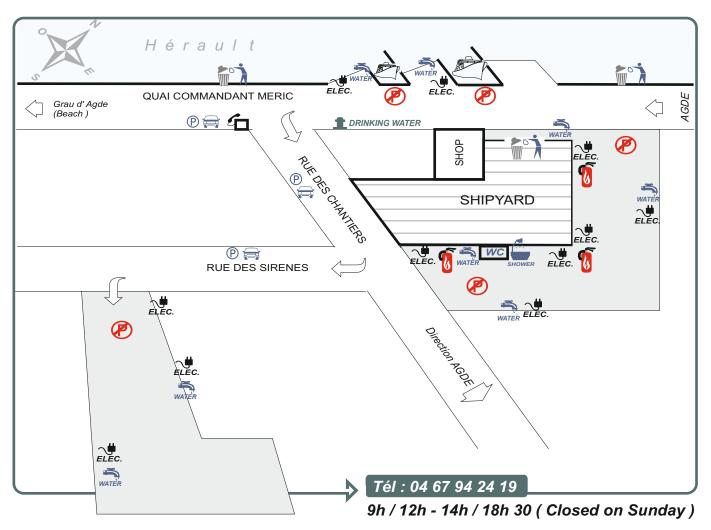

## Welcome ! aboard Allemand shipyard...

WC / SHOWER

WATER

Our electic installations conform to national standards, checked annually. In case of accidental power cut outside opening hours, please wait until the shop is open. (9h-12h / 14h-18h30 from monday to friday exept bank holidays)

Use of WC and shower are free, reserved for our clients, please leave these premises as you would like to find them..

CODE accés : 1603 X SHOWER © TO CANCEL WC 1852 + enter

Water available on the premises is NOT DRINKING WATER. Homever there is a water fountain availableon the corner of quai Méric / rue des chantiers )

Household rubbish is disposed of in the skip inside the workshop during opening hours or in the little public rubbish bins on quai Méric. STEEL waste is recycled free of charge in the skip for this purpose in the workshop ( enquire at the shop )

## PARKING

In order that our lifting Equipment can circulate freely around the workshop, we ask you, not park your vehicles close to boats.. Please leave the parking places in front of the shop for passing customers.

Parking recommendation:

quai Méric,rue des chantiers, rue des sirènes.